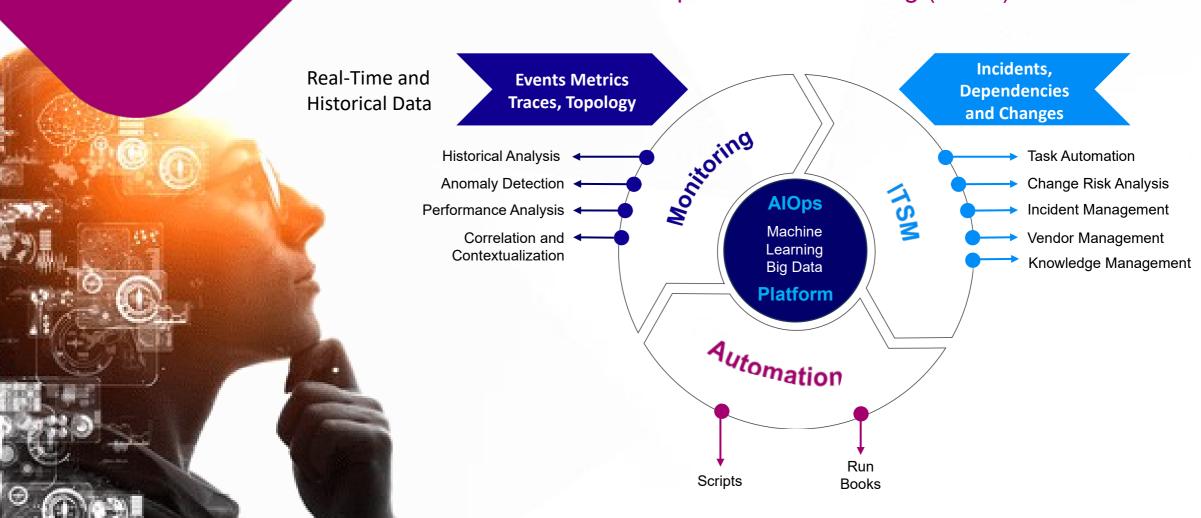

# AIOps Platform Enabling Continuous Insights Across IT Operations Monitoring (ITOM)